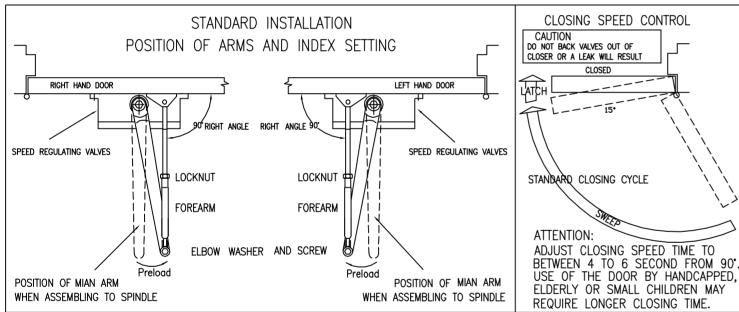

#### ■ FINAL ADJUSTMENT AND REGULATING PROCEDURES

#### ■ STANDARD INSTALLATION: PULL SIDE MOUNT