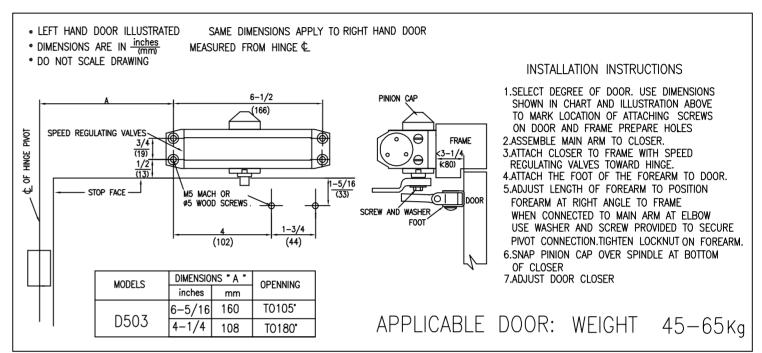

#### ■ TOP JAMB INSTALLATION: PUSH SIDE MOUNT

| Category of use | Number of test cycles | Test door mass/size | Fire<br>behavior | Safety | Corrosion resistance |
|-----------------|-----------------------|---------------------|------------------|--------|----------------------|
| 4               | 8                     | 3                   | 1                | 1      | 3                    |