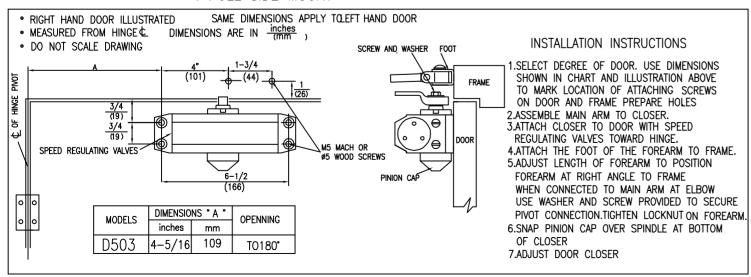

## D503 DOOR CLOSER

### INSTALLATION INSTRUCTIONS

#### ■ CHART TO DETERMINE HAND OF DOOR

#### ■ FINAL ADJUSTMENT AND REGULATING PROCEDURES





#### ■ STANDARD INSTALLATION: PULL SIDE MOUNT



# D503 DOOR CLOSER INSTALLATION INSTRUCTIONS

#### ■ TOP JAMB INSTALLATION: PUSH SIDE MOUNT





| Category of use | Number of test cycles | Test door mass/size | Fire<br>behavior | Safety | Corrosion resistance |
|-----------------|-----------------------|---------------------|------------------|--------|----------------------|
| 4               | 8                     | 3                   | 1                | 1      | 3                    |

For the Declaration of Performance please visit our webpage: WWW.dorrenhaus.com/ce

DHS-WI005-D503SM-Y-0