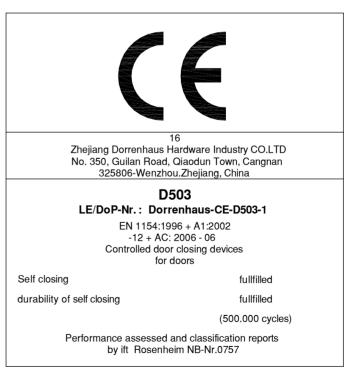

#### ■ TOP JAMB INSTALLATION: PUSH SIDE MOUNT

| Category of use | Number of test cycles | Test door mass/size | Fire<br>behavior | Safety | Corrosion resistance |
|-----------------|-----------------------|---------------------|------------------|--------|----------------------|
| 4               | 8                     | 3                   | 1                | 1      | 3                    |

For the Declaration of Performance please visit our webpage: WWW.dorrenhaus.com/ce

DHS-WI005-D503SM-Y-0